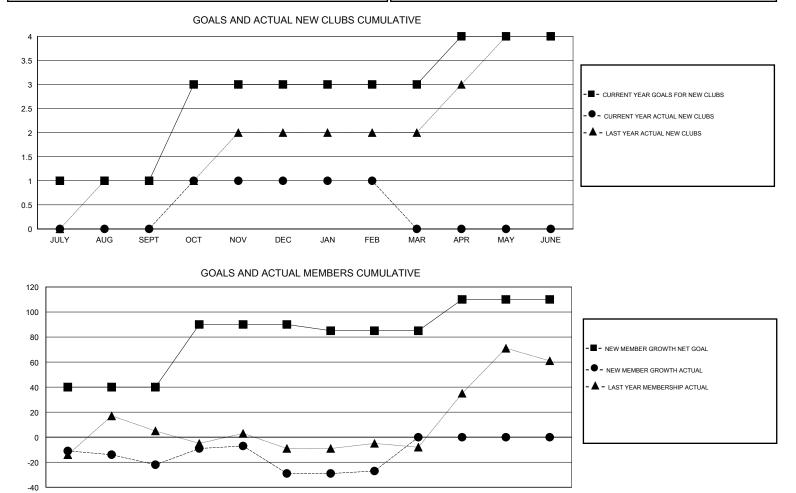

## LOCATION MACEDONIA (FYROM)

GMT CA

| Clubs<br>RESULTS FOR 2016-2017 |   |   |   | Members<br>RESULTS FOR 2016-2017 |    |    |    |  |
|--------------------------------|---|---|---|----------------------------------|----|----|----|--|
|                                |   |   |   |                                  |    |    |    |  |
| JULY/AUG/SEPT                  | 1 | 0 | 0 | JULY/AUG/SEPT                    | 40 | 3  | 25 |  |
| OCT/NOV/DEC                    | 2 | 1 | 1 | OCT/NOV/DEC                      | 50 | 47 | 54 |  |
| JAN/FEB/MAR                    | 0 | 0 | 0 | JAN/FEB/MAR                      | -5 | 22 | 20 |  |
| APR/MAY/JUNE                   | 1 | 0 | 0 | APR/MAY/JUNE                     | 25 | 0  | 0  |  |

JULY AUG SEPT OCT NOV DEC JAN FEB MAR APR MAY JUNE

| DROPPED CLUBS: 1 |    | 18 CLUBS OF 38 ADDED 1 OR MORE<br>NEW MEMBERS | GENDER DISTRIBUTION        |              |    |
|------------------|----|-----------------------------------------------|----------------------------|--------------|----|
|                  |    |                                               | MALE                       | 455 (56.31%) |    |
|                  |    |                                               | FEMALE                     | 353 (43.69%) |    |
| DROPPED MEMBERS  |    |                                               |                            |              |    |
| DECEASED         | 0  | CLICK HERE FOR CUMULATIVE                     | TOTAL FAMILY UNIT MEMBERS  |              | 83 |
| CLUB CANCELLED   | 5  | MEMBERSHIP DATA                               |                            |              | 42 |
| OTHER 94         |    |                                               | FAMILY MEMBERS PAYING HALF |              |    |
| TOTAL            | 99 |                                               |                            |              |    |